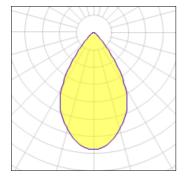

#### Light output 1 (integrated)

| Lamp type          | LED     | CCT         | 3000 K |
|--------------------|---------|-------------|--------|
| Nominal lamp power | 28 W    | CRI         | 100    |
| Total flux         | 1321 lm | LOR         | 100%   |
| Luminous efficacy  | 47 lm/W | Total power | 28 W   |