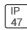

## Product data sheet

PMM MESA PMM-F02-LED-E-U-5XQ







Die-cast aluminum housing and door, Lumens packages ranging from 3,000 - 29,000 lumens, Choice of 13 high-efficiency, patented AccuLED Optics™, Base casting slip fits over a standard 3" O.D. tenon, Wall, single and dual-mount configurations available, 10kV/10vkA surge protection standard, LED fixture features a five-year warranty

## Light output 1 (integrated)



| Lamp type          | LED     | CCT         | 4000 K |
|--------------------|---------|-------------|--------|
| Nominal lamp power | 55 W    | CRI         | 70     |
| Total flux         | 4298 lm | LOR         | 100%   |
| Luminous efficacy  | 78 lm/W | Total power | 55 W   |

Mounting mode

Wall mounted

Shape and measurements

Length: 2.04 in Width: 12.00 in Height: 0.39 in

Adjustability

Fixed

Electric

System power: 55