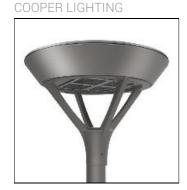

## Product data sheet

PMM MESA PMM-F02-LED-E-U-5XQ

Die-cast aluminum housing and door, Lumens packages ranging from 3,000 - 29,000 lumens, Choice of 13 high-efficiency, patented AccuLED Optics™, Base casting slip fits over a standard 3" O.D. tenon, Wall, single and dual-mount configurations available, 10kV/10vkA surge protection standard, LED fixture features a five-year warranty