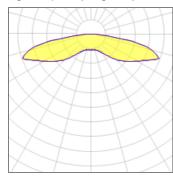

## Light output 1 (integrated)

| Lamp type          | LED     | CCT         | 4000 K |
|--------------------|---------|-------------|--------|
| Nominal lamp power | 55 W    | CRI         | 70     |
| Total flux         | 4298 lm | LOR         | 100%   |
| Luminous efficacy  | 78 lm/W | Total power | 55 W   |