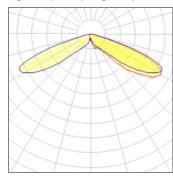

## Light output 1 (integrated)

| Lamp type          | LED      | CCT         | 3000 K |
|--------------------|----------|-------------|--------|
| Nominal lamp power | 225 W    | CRI         | 70     |
| Total flux         | 16520 lm | LOR         | 100%   |
| Luminous efficacy  | 73 lm/W  | Total power | 225 W  |