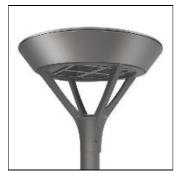

## Product data sheet

MSA MESA LED MSA-SA4C-730-U-T4W-HSS

**COOPER LIGHTING** 

Die-cast aluminum housing and door, Lumens packages ranging from 3,000 - 29,000 lumens, Choice of 13 high-efficiency, patented AccuLED Optics™, Base casting slip fits over a standard 3" O.D. tenon, Wall, single and dual-mount configurations available, 10kV/10vkA surge protection standard, LED fixture features a five-year warranty