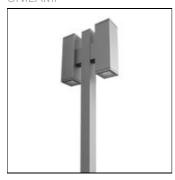

# Product data sheet

MAXI CORE - POLE LIGHT / DOUBLE SIDED 7227-6-3-507-XX

UNILAMP

Description Characterized by clean and clear-cut lines CORE is a family of square wall and ceiling as well as bollard and pole lights. CORE is available in 2 sizes and is operated with High Lumen Output LED. With the energy-efficient COB LED from Citizen, clients can enjoy the same or even higher lighting levels when compared to metal halide lamps with less energy consumption. The computer-aided-design of the parabolic reflector provides efficient light emission and distribution. The housing is dust and water protected through the extensive engineering design and testing. CORE is recommended to illuminate columns, facades, walkways and various architectural design works. The bollard and pole light version gives a great level of downward light in respect to the lighting pollution issue. Spec • Designed, Manufactured and Tested according to IEC 60598-1, IEC 60598-2-1, IEC 60598-2-2 and VDE regulations. • LM6 Die Cast Aluminium and Extruded Aluminium body. • Stainless steel screws. • Nano Ceramic surface conversion. • Double layer coating. • Safety glass cover. • Post-cured silicone gasket. • High quality LED module and driver. • High efficiency reflector. • Weather proof grommet. • GFR PA6.6 terminal block. • Installation work has to be carried on according to the enclosed installation manual.

## Shape and measurements

Length: 5.92 in Width: 21.27 in Height: 137.87 in

# Adjustability

Fixed