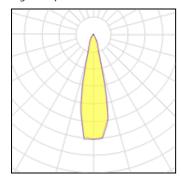

#### Light output 1

| 1 x LED            |          |
|--------------------|----------|
| Nominal lamp power | 70 W     |
| Lamp flux          | 9300 lm  |
| Luminous efficacy  | 133 lm/W |
| CCT                | 2700 K   |
| CRI                | 80       |

| LOR         | 63%     |
|-------------|---------|
| Total flux  | 5840 lm |
| Total power | 78 W    |

#### Light output 2

| I x LED            |          |
|--------------------|----------|
| Nominal lamp power | 70 W     |
| Lamp flux          | 9300 lm  |
| Luminous efficacy  | 133 lm/W |
| CCT                | 2700 K   |
| CRI                | 80       |
|                    |          |

| 63%     |
|---------|
| 5840 lm |
| 78 W    |
|         |

Mounting mode

Pole top mounted

Electric

System power: 156 W Appliance Class: I