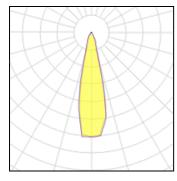

#### Light output 1

| 1 x LED            |          |
|--------------------|----------|
| Nominal lamp power | 70 W     |
| Lamp flux          | 9300 lm  |
| Luminous efficacy  | 133 lm/W |
| CCT                | 2700 K   |
| CRI                | 80       |

| LOR         | 63%     |
|-------------|---------|
| Total flux  | 5840 lm |
| Total power | 78 W    |