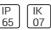

# Product data sheet

MAXI CORE - POLE LIGHT / DOUBLE SIDED 7227-6-3-507-XX

UNILAMP









Description Characterized by clean and clear-cut lines CORE is a family of square wall and ceiling as well as bollard and pole lights. CORE is available in 2 sizes and is operated with High Lumen Output LED. With the energy-efficient COB LED from Citizen, clients can enjoy the same or even higher lighting levels when compared to metal halide lamps with less energy consumption. The computer-aided-design of the parabolic reflector provides efficient light emission and distribution. The housing is dust and water protected through the extensive engineering design and testing. CORE is recommended to illuminate columns, facades, walkways and various architectural design works. The bollard and pole light version gives a great level of downward light in respect to the lighting pollution issue.