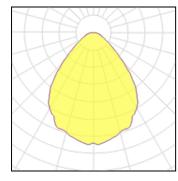

## Light output 1 (integrated)

| Lamp type          | LED      | CCT         | 4000 K  |
|--------------------|----------|-------------|---------|
| Nominal lamp power | 19.82 W  | CRI         | 80      |
| Total flux         | 2306 lm  | LOR         | 100%    |
| Luminous efficacy  | 116 lm/W | ULOR        | 4%      |
|                    |          | Total power | 19.82 W |