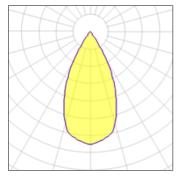

## 1 x LED

| I X LEB            |         |             |         |
|--------------------|---------|-------------|---------|
| Nominal lamp power | 45 W    | LOR         | 80%     |
| Lamp flux          | 4000 lm | Total flux  | 3215 lm |
| Luminous efficacy  | 71 lm/W | Total power | 45 W    |
| CCT                | 3000 K  |             |         |
| CRI                | 90      |             |         |
|                    |         |             |         |