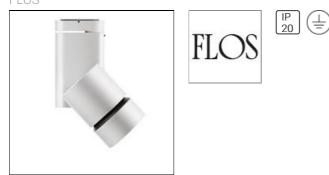

# Product data sheet

SOLID PURE 09.2777 LED ARRAY 45W 50° FLOS

Surface mounted Spotlight with LED Light source. Integrated power supply 220-240,50-60Hz.

## Mounting mode

Ceiling mounted

# Shape and measurements

Height: 5.87 in Diameter: 4.06 in

#### Adjustability

Rotatable

# Electric

System power: 45 W Appliance Class: I

#### Protection

IP: 20