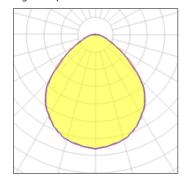

| LOR         | 72%     |
|-------------|---------|
| Total flux  | 5775 lm |
| Total power | 70 W    |
|             |         |

Mounting mode

Ceiling mounted

Shape and measurements

Length: 25.59 in Width: 25.59 in Height: 3.07 in Weight: 10.7 kg