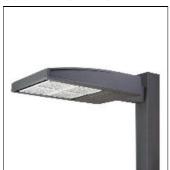

## Product data sheet

GAN GALLEON AREA/ROADWAY LUMINAIRE GAN-SA4D-722-U-SLR

**COOPER LIGHTING** 

Choice of 16 high-efficiency, patented AccuLED Optics™, Lumen packages range from 4,200 – 80,800 (34W – 640W), Available in 2200K, 2700K, 3000K, 3500K, 4000K, 5000K or 5700K CCT, -40°C to 40°C operating range, optional 50°C high ambient, 120-277V 50/60Hz, 347V 60Hz or 480V 60Hz operation, IP66 rated housing and light square, 3G vibration rated, Pole, mast-arm or wall-mounted configurations, Five-year warranty

Mounting mode

Pole top mounted

Shape and measurements

Length: 30.00 in Width: 12.00 in Height: 0.39 in

Adjustability

Fixed

Electric

System power: 258 W