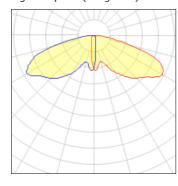

## Light output 1 (integrated)

| Lamp type          | LED      | CCT         | 2200 K |
|--------------------|----------|-------------|--------|
| Nominal lamp power | 258 W    | CRI         | 70     |
| Total flux         | 20220 lm | LOR         | 100%   |
| Luminous efficacy  | 78 lm/W  | Total power | 258 W  |