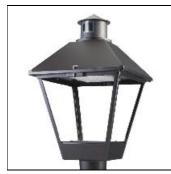

## Product data sheet

LXF/LXT LEXINGTON HID/LED LXF.LXT-PA1-30-750-U-SL3-CL

COOPER LIGHTING

Aluminum housing, top, and base, Greater than 98% life at 60,000 hours ( $40^{\circ}$ C) (LED), Up to 140 lumens per watt, Lumen packages ranging from 2,000 – 11,000 lumens, Self-aligning pole-top fitter fits 2-3/8" and 3" O.D. tenons, Optional NEMA photocontrol receptacle, Five-year warranty (LED)

Mounting mode

Pole top mounted

Shape and measurements

Height: 10.00 in Diameter: 14.00 in

Adjustability

Fixed

Electric

System power: 31 W