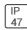

## Product data sheet

LXF/LXT LEXINGTON HID/LED LXF.LXT-PA1-30-750-U-SL3-CL

COOPER LIGHTING







Aluminum housing, top, and base, Greater than 98% life at 60,000 hours ( $40^{\circ}$ C) (LED), Up to 140 lumens per watt, Lumen packages ranging from 2,000 – 11,000 lumens, Self-aligning pole-top fitter fits 2-3/8" and 3" O.D. tenons, Optional NEMA photocontrol receptacle, Five-year warranty (LED)

## Light output 1 (integrated)



| Lamp type          | LED      | CCT         | 5000 K |
|--------------------|----------|-------------|--------|
| 1 21               |          |             |        |
| Nominal lamp power | 31 W     | CRI         | 70     |
| Total flux         | 3704 lm  | LOR         | 100%   |
| Luminous efficacy  | 119 lm/W | ULOR        | 2%     |
|                    |          | Total nower | 31 W   |

Mounting mode

Pole top mounted

Shape and measurements

Height