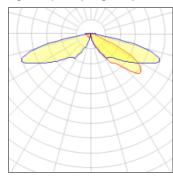

## Light output 1 (integrated)

| Lamp type          | LED      | CCT         | 5000 K |
|--------------------|----------|-------------|--------|
| 1 21               |          |             |        |
| Nominal lamp power | 31 W     | CRI         | 70     |
| Total flux         | 3704 lm  | LOR         | 100%   |
| Luminous efficacy  | 119 lm/W | ULOR        | 2%     |
|                    |          | Total nower | 31 W   |