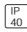

## Product data sheet

ISA 3020

TEC-MAR







Multi-installation LED fitting, suitable for recessed installation in false ceiling with visible structure 15/24mm, surface mounting or suspended (suspension kit needed). Steel sheet body, painted with embossed white anti-yellowing epoxypolyester powder, including phosphating and degreasing pre-treatment. Electronic driver 220-240V 50/60 Hz. Manufactured in accordance with EN / IEC 60598-1.

## Light output 1 (integrated)



| Lamp type          | LED    | CCT         | 4000 K |
|--------------------|--------|-------------|--------|
| Nominal lamp power | 18 W   | CRI         | 80     |
| Total flux         | 105 lm | LOR         | 100%   |
| Luminous efficacy  | 6 lm/W | Total power | 18 W   |

Mounting mode

Ceiling recessed

Shape and measurements

Length: 23.43 in Width: 23.43 in Hei