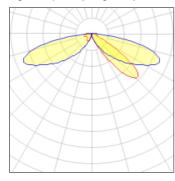

## Light output 1 (integrated)

| Lamp type          | LED     | CCT         | 2700 K |
|--------------------|---------|-------------|--------|
| Nominal lamp power | 96 W    | CRI         | 70     |
| Total flux         | 8244 lm | LOR         | 100%   |
| Luminous efficacy  | 86 lm/W | Total power | 96 W   |