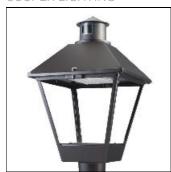

## Product data sheet

LXF/LXT LEXINGTON HID/LED LXF.LXT-PA1-100-727-U-T2U-CL

COOPER LIGHTING

Aluminum housing, top, and base, Greater than 98% life at 60,000 hours ( $40^{\circ}$ C) (LED), Up to 140 lumens per watt, Lumen packages ranging from 2,000 – 11,000 lumens, Self-aligning pole-top fitter fits 2-3/8" and 3" O.D. tenons, Optional NEMA photocontrol receptacle, Five-year warranty (LED)

Mounting mode

Pole top mounted

Shape and measurements

Height: 10.00 in Diameter: 14.00 in

Adjustability

Fixed

Electric

System power: 96 W