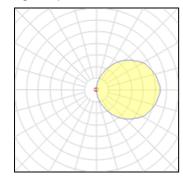

## 6 x LED

| Nominal lamp power | 1 W     | LOR         | 24%    |
|--------------------|---------|-------------|--------|
| Lamp flux          | 155 lm  | ULOR        | 12%    |
| Luminous efficacy  | 29 lm/W | Total flux  | 219 lm |
| CCT                | 3000 K  | Total power | 7.5 W  |
| CBI                | 80      |             |        |