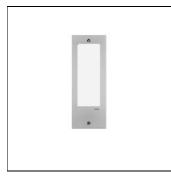

## Product data sheet

SVO259 VA:IP55:LED-6/6W/3K 133-0358

WE-EF

IP55, Class I. IK10. Marine-grade, die-cast aluminium alloy. 5CE superior corrosion protection including PCS hardware. Silicone rubber gasket. Polycarbonate main lens. Two cable entries. Factory installed LED circuit board. Integral EC electronic converter. A pre-installation blockout is available and recommended for mounting in concrete walls.

Mounting mode

Wall recessed

Shape and measurements

Length: 3.62 in Width: 9.84 in Height: 4.25 in Weight: 1.1 kg Electric

System power: 7.5 W Appliance Class: I

Protection

IP: 55