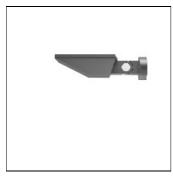

# Product data sheet

PIA230 [R65] IP66:LED-18/36W/4K 108-1750

WE-EF

IP66, Class I. IK08. Marine-grade, die-cast aluminium alloy. 5CE superior corrosion protection including PCS hardware. Silicone rubber gaskets. Safety glass, hinged. Integral EC electronic converter. CAD-optimised optics for superior illumination and glare control. OLC® One LED Concept. Factory installed LED circuit board. Luminaire +/-30° tiltable.

# Mounting mode

Wall mounted

### Shape and measurements

Length: 9.84 in Width: 5.51 in Height: 24.41 in Weight: 8.5 kg