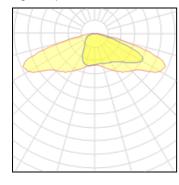

### Light output 1

#### 18 x LED

| Nominal lamp power | 2 W     |
|--------------------|---------|
| Lamp flux          | 310 lm  |
| Luminous efficacy  | 95 lm/W |
| CCT                | 4000 K  |
| CRI                | 80      |

Total power

Total flux

LOR

70% 3903 lm 41 W