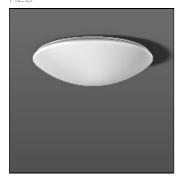

## Product data sheet

FLAT POLYMERO 311557.002.6.76

RZB

Series: FLAT POLYMERO Decorative round surface-mounted luminaire. Base: metal, powder-coated. Diffuser made of plastic (polycarbonate), opal, shockproof. Diffuser fastening: patented push system. Suitable for ceiling mounting, wall (surface). Colour: white Diameter: 620 mm Height: 160 mm Lamp: LED Socket: without socket Colour temperature: 4000K Colour rendering index (CRI): 80 System power: 38 W Rated luminous flux: 4250 Im Luminous efficiency: 112 Im/W Control gear: Converter, dimmable, DALI Protection class: I Type of protection: IP 40

Mounting mode

Ceiling mounted

Shape and measurements

Height: 6.30 in Diameter: 24.41 in

Adjustability

Fixed

Electric

System power: 38 W