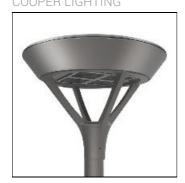

## Product data sheet

PMM MESA PMM-SA2D-830-U-SLR-HSS COOPER LIGHTING

Die-cast aluminum housing and door, Lumens packages ranging from 3,000 - 29,000 lumens, Choice of 13 high-efficiency, patented AccuLED Optics™, Base casting slip fits over a standard 3" O.D. tenon, Wall, single and dual-mount configurations available, 10kV/10vkA surge protection standard, LED fixture features a five-year warranty

Mounting mode

Wall mounted

Shape and measurements

Height: 0.39 in Diameter: 6.00 in

Adjustability

Fixed

Electric

System power: 129 W