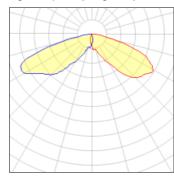

## Light output 1 (integrated)

| Lamp type          | LED     | CCT         | 3000 K |
|--------------------|---------|-------------|--------|
| Nominal lamp power | 129 W   | CRI         | 80     |
| Total flux         | 7818 lm | LOR         | 100%   |
| Luminous efficacy  | 61 lm/W | Total power | 129 W  |