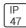

## Product data sheet

PMM MESA PMM-SA2A-740-U-SLR COOPER LIGHTING







Die-cast aluminum housing and door, Lumens packages ranging from 3,000 - 29,000 lumens, Choice of 13 high-efficiency, patented AccuLED Optics™, Base casting slip fits over a standard 3" O.D. tenon, Wall, single and dual-mount configurations available, 10kV/10vkA surge protection standard, LED fixture features a five-year warranty

## Light output 1 (integrated)



| Lamp type          | LED      | CCT         | 4000 K |
|--------------------|----------|-------------|--------|
| Nominal lamp power | 66 W     | CRI         | 70     |
| Total flux         | 6809 lm  | LOR         | 100%   |
| Luminous efficacy  | 103 lm/W | Total power | 66 W   |

Mounting mode

Wall mounted

Shape and measurements

Height: 0.39 in Diameter: 6.00 in

Adjustability

Fixed

Electric

System power: 66 W

Prote