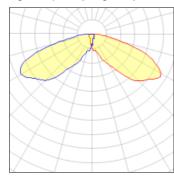

## Light output 1 (integrated)

| Lamp type          | LED      | CCT         | 4000 K |
|--------------------|----------|-------------|--------|
| Nominal lamp power | 66 W     | CRI         | 70     |
| Total flux         | 6809 lm  | LOR         | 100%   |
| Luminous efficacy  | 103 lm/W | Total power | 66 W   |