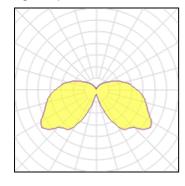

## Light output 1

| 1 x High pressure sodium vapour lamp |          |  |
|--------------------------------------|----------|--|
| Nominal lamp power                   | 100 W    |  |
| Lamp flux                            | 10400 lm |  |
| Luminous efficacy                    | 49 lm/W  |  |
| CCT                                  | 2000 K   |  |
| CRI                                  | 25       |  |

| LOR         | 55%     |
|-------------|---------|
| ULOR        | 15%     |
| Total flux  | 5680 lm |
| Total power | 115 W   |
|             |         |

| 1 x High pressure sodium | vapour lamp |             |         |
|--------------------------|-------------|-------------|---------|
| Nominal lamp power       | 70 W        | LOR         | 55%     |
| Lamp flux                | 5600 lm     | ULOR        | 15%     |
| Luminous efficacy        | 37 lm/W     | Total flux  | 3059 lm |
| CCT                      | 2000 K      | Total power | 83 W    |
| CBI                      | 25          |             |         |