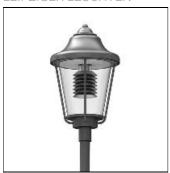

## Product data sheet

VOLKMAR III (1-ARMED) 9.870.0216.00

LEIPZIGER LEUCHTEN

For medium light requirements, mounting heights from 3.00 - 4.00 m. - Excellent uniform illumination, optimal glare protection - Mirror lamellae for light guidance and glare limitation made of premium highest grade aluminium, burnished and anodized - Luminaire body made of aluminium/galvanized steel sheet - Impact-resistant clear polycarbonate attachment, UV-stabilized - Steel tubing galvanized and painted - Adapter jack connection -Available in any RAL or DB colour without surcharge -Order pole for single-bracket luminaire, dia. 60 mm, separately - Order pole for multi-bracket luminaire, dia. 76 mm, separately Voltage: 230V 50Hz Protected to: IP 55 Protection class: I/II Made to DIN VDE 0711 Luminaires generally compensated

Mounting mode

Pole top mounted

Shape and measurements

Height: 28.35 in Diameter: 16.14 in Electric

System power: 83-115 W

Protection

IP: 55