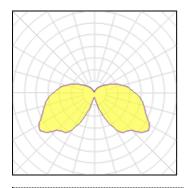

## Light output 1

| 1 x High pressure sodium vapour lamp |          |  |
|--------------------------------------|----------|--|
| Nominal lamp power                   | 100 W    |  |
| Lamp flux                            | 10400 lm |  |
| Luminous efficacy                    | 49 lm/W  |  |
| CCT                                  | 2000 K   |  |
| CRI                                  | 25       |  |

| LOR         | 55%     |
|-------------|---------|
| ULOR        | 15%     |
| Total flux  | 5680 lm |
| Total power | 115 W   |
|             |         |

| 1 x High pressure sodium | vapour lamp |             |         |
|--------------------------|-------------|-------------|---------|
| Nominal lamp power       | 70 W        | LOR         | 55%     |
| Lamp flux                | 5600 lm     | ULOR        | 15%     |
| Luminous efficacy        | 37 lm/W     | Total flux  | 3059 lm |
| CCT                      | 2000 K      | Total power | 83 W    |
| CBI                      | 25          |             |         |