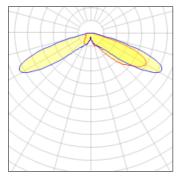

## Light output 1 (integrated)

| Lamp type          | LED     | CCT         | 3000 K |
|--------------------|---------|-------------|--------|
| Nominal lamp power | 59 W    | CRI         | 80     |
| Total flux         | 5053 lm | LOR         | 100%   |
| Luminous efficacy  | 86 lm/W | Total power | 59 W   |