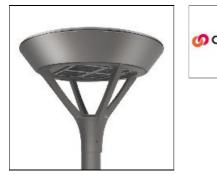

# PMM MESA PMM-SA1C-830-U-T4W COOPER LIGHTING

Die-cast aluminum housing and door, Lumens packages ranging from 3,000 - 29,000 lumens, Choice of 13 high-efficiency, patented AccuLED Optics<sup>™</sup>, Base casting slip fits over a standard 3" O.D. tenon, Wall, single and dual-mount configurations available, 10kV/10vkA surge protection standard, LED fixture features a five-year warranty