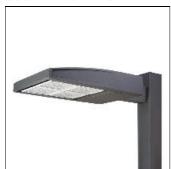

## Product data sheet

GAN GALLEON AREA/ROADWAY LUMINAIRE GAN-SA1C-722-U-AFL

**COOPER LIGHTING** 

Choice of 16 high-efficiency, patented AccuLED Optics™, Lumen packages range from 4,200 – 80,800 (34W – 640W), Available in 2200K, 2700K, 3000K, 3500K, 4000K, 5000K or 5700K CCT, -40°C to 40°C operating range, optional 50°C high ambient, 120-277V 50/60Hz, 347V 60Hz or 480V 60Hz operation, IP66 rated housing and light square, 3G vibration rated, Pole, mast-arm or wall-mounted configurations, Five-year warranty

Mounting mode

Pole top mounted

Shape and measurements

Length: 30.00 in Width: 12.00 in Height: 0.39 in

Adjustability

Fixed

Electric

System power: 59 W