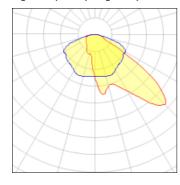

## Light output 1 (integrated)

| Lamp type          | LED     | CCT         | 2200 K |
|--------------------|---------|-------------|--------|
| Nominal lamp power | 59 W    | CRI         | 70     |
| Total flux         | 5585 lm | LOR         | 100%   |
| Luminous efficacy  | 95 lm/W | Total power | 59 W   |