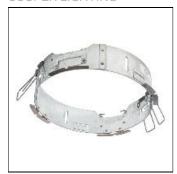

## Product data sheet

LDRT8B LED 8" ROUND RECESSED RETROFIT DOWNLIGHT LD8B10D010 ER8B10827 8LBSW0WH

COOPER LIGHTING

Retrofit, remodel, install from below, downlight or wall wash, Excellent light control and low aperture brightness, Available for shallow or standard plenums; ENERGY STAR® qualified, Spun aluminum reflectors in a variety of finishes, 6 color temperatures: 2400K, 2700K, 3000K, 3500K, 4000K and 5000K CCT, CRI: 80, 90 or 97; D2W™ option from 3000K to 1850K, W2N Tunable White 2700K-6500K or 2000K-5000K, Lumens: 1,000-20,000; 0-10V dimming down to 1%, WaveLinx and DLVP connected lighting systems compatibility, 5-year warranty

Mounting mode

Ceiling recessed

Shape and measurements

Height: 0.39 in Diameter: 8.00 in

Adjustability

Fixed

Electric

System power: 10.2 W