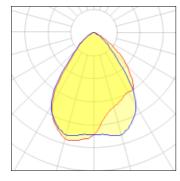

## Light output 1 (integrated)

| Lamp type          | LED      | CCT         | 2700 K |
|--------------------|----------|-------------|--------|
| Nominal lamp power | 10.2 W   | CRI         | 80     |
| Total flux         | 1090 lm  | LOR         | 100%   |
| Luminous efficacy  | 107 lm/W | Total power | 10.2 W |