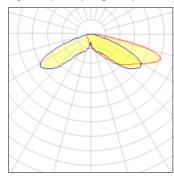

## Light output 1 (integrated)

| Lamp type          | LED     | CCT         | 2700 K |
|--------------------|---------|-------------|--------|
| Nominal lamp power | 44 W    | CRI         | 70     |
| Total flux         | 4126 lm | LOR         | 100%   |
| Luminous efficacy  | 94 lm/W | Total power | 44 W   |