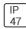

## Product data sheet

PMM MESA PMM-SA1B-727-U-SL4 COOPER LIGHTING







Die-cast aluminum housing and door, Lumens packages ranging from 3,000 - 29,000 lumens, Choice of 13 high-efficiency, patented AccuLED Optics™, Base casting slip fits over a standard 3" O.D. tenon, Wall, single and dual-mount configurations available, 10kV/10vkA surge protection standard, LED fixture features a five-year warranty

## Light output 1 (integrated)



| Lamp type          | LED     | CCT         | 2700 K |
|--------------------|---------|-------------|--------|
| Nominal lamp power | 44 W    | CRI         | 70     |
| Total flux         | 4126 lm | LOR         | 100%   |
| Luminous efficacy  | 94 lm/W | Total power | 44 W   |

Mounting mode

Wall mounted

Shape and measurements

Height: 0.39 in Diameter: 6.00 in

Adjustability

Fixed

Electric

System power: 44 W

Protection