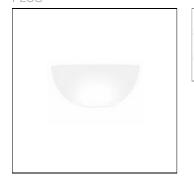

# NORD I

F4725071/2X75W FLOS

Wall sconce providing diffused and indirect lighting. Opaline white blown flashed glass diffuser. Gloss white powder-coated pressed steel wall mounting plate. Set of transparent injection-molded polycarbonate accent filter. Optional: glass dust protection for fitting at top of lamp. Net weight 1,4 kg