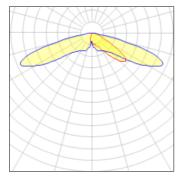

## Light output 1 (integrated)

| Lamp type          | LED     | CCT         | 4000 K |
|--------------------|---------|-------------|--------|
| Nominal lamp power | 44 W    | CRI         | 70     |
| Total flux         | 4151 lm | LOR         | 100%   |
| Luminous efficacy  | 94 lm/W | Total power | 44 W   |