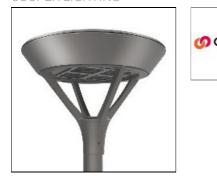

## Product data sheet

PMM MESA PMM-SA1B-740-U-SL2-HSS COOPER LIGHTING

Die-cast aluminum housing and door, Lumens packages ranging from 3,000 - 29,000 lumens, Choice of 13 high-efficiency, patented AccuLED Optics™, Base casting slip fits over a standard 3" O.D. tenon, Wall, single and dual-mount configurations available, 10kV/10vkA surge protection standard, LED fixture features a five-year warranty