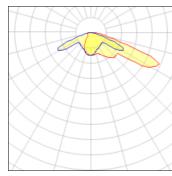

## Light output 1 (integrated)

| Lamp type          | LED     | CCT         | 3000 K |
|--------------------|---------|-------------|--------|
| Nominal lamp power | 78.3 W  | CRI         | 75     |
| Total flux         | 7324 lm | LOR         | 100%   |
| Luminous efficacy  | 94 lm/W | Total power | 78.3 W |