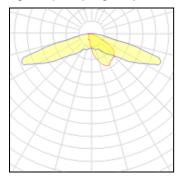

## Light output 1 (integrated)

| Lamp type          | LED      | CCT         | 4000 K |
|--------------------|----------|-------------|--------|
| Nominal lamp power | 75.1 W   | CRI         | 70     |
| Total flux         | 9699 lm  | LOR         | 100%   |
| Luminous efficacy  | 129 lm/W | Total power | 75.1 W |