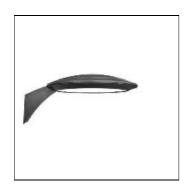

## Product data sheet

UR20-56L-75-4K7-2-CLR CURRENT

Ouro is a seamless blend of elegant form, performance, visual comfort, controls, scalability and mounting options to enhance the environment in which they occupy. Ouro 20 delivers up to 17,000 lumens, Ouro 28 delivers up to 35,000 lumens, Three lens configurations clear, diffuse & no lens, Nine optical distributions, Asymmetric: 2, 3, 4, 4W & FR - Symmetric: 5QM, 5QN, 5R & 5W, Some configurations are 4G certified,

Mounting mode

Ceiling mounted

Shape and measurements

Height: 3.94 in Diameter: 15.24 in

Adjustability

Fixed

Design

Color of housing: Silver gray, White, Black, Gold, Green, Anthracite / graphite