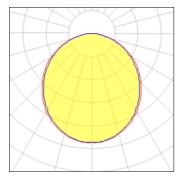

#### Light output 1 (integrated)

| Lamp type          | LED     | CCT         | 4000 K |
|--------------------|---------|-------------|--------|
| Nominal lamp power | 24.1 W  | CRI         | 80     |
| Total flux         | 1927 lm | LOR         | 100%   |
| Luminous efficacy  | 80 lm/W | Total power | 24.1 W |