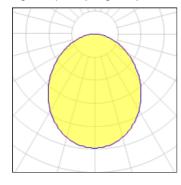

## Light output 1 (integrated)

| Lamp type          | LED     | CCT         | 6500 K |
|--------------------|---------|-------------|--------|
| Nominal lamp power | 35 W    | CRI         | 80     |
| Total flux         | 3000 lm | LOR         | 100%   |
| Luminous efficacy  | 86 lm/W | Total power | 35 W   |