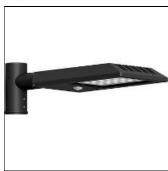

# Product data sheet

STEAMER STREET AND AREA LUMINAIRES SE-90012-LC-M-W40

LIGMAN

- Lamp LED - CRI Ra > 80 - MacAdam Ellipse 3 SDCM - Colour 3000K , 4000K - Die-cast aluminium housing pre-treated before powder coating ensuring high corrosion resistance - Stainless steel fasteners in grade 316 - Durable silicone rubber gasket - Clear toughened glass - Surge protection 10 kV

## Shape and measurements

Length: 25.59 in Width: 13.78 in Height: 4.13 in Weight: 14.5 kg

#### Design

Color of housing: Black, White, Silver gray