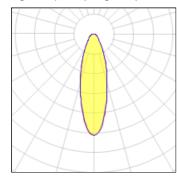

## Light output 1 (integrated)

| Lamp type          | LED      | CCT         | 4032 K |
|--------------------|----------|-------------|--------|
| Nominal lamp power | 209 W    | CRI         | 80     |
| Total flux         | 28162 lm | LOR         | 100%   |
| Luminous efficacy  | 135 lm/W | Total power | 209 W  |