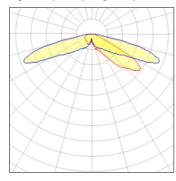

## Light output 1 (integrated)

| Lamp type          | LED      | CCT         | 3000 K |
|--------------------|----------|-------------|--------|
| Nominal lamp power | 259 W    | CRI         | 80     |
| Total flux         | 20851 lm | LOR         | 100%   |
| Luminous efficacy  | 81 lm/W  | Total power | 259 W  |