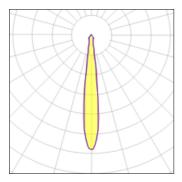

# Product data sheet

## SMART CAKE 115 LED GE 2700K SPOT WHITE STRUC

12741209 MODULAR





Smart lighting family Smart Cake, Smart Lotis and Smart Kup form a new generation of spotlights which combine technical ingenuity with timeless design. This family's styling is based on our most popular designs. In concrete terms, the fittings consist of a module which can be combined with one of three trims to suit your requirements. The new spotlights can be combined with Smart Mask or Smart surface box to form the perfect solution for any interior. What you get is a LED module with a different finish. The light flows over the edges of the Smart Cake like its bigger sister.

Light output 1







#### Mounting mode

Ceiling recessed

| 1 x LED            |         |             |         |
|--------------------|---------|-------------|---------|
| Nominal lamp power | 11 W    | LOR         | 97%     |
| Lamp flux          | 1065 lm | Total flux  | 1031 lm |
| Luminous efficacy  | 94 lm/W | Total power | 11 W    |
| CCT                | 2700 K  |             |         |
| CRI                | 90      |             |         |
|                    |         |             |         |
|                    |         |             |         |
|                    |         |             |         |
|                    |         |             |         |
| 1 x LED            |         |             |         |
| Nominal lamp power | 23.6 W  | LOR         | 97%     |
| Lamp flux