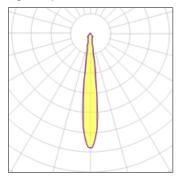

# Product data sheet

## SMART CAKE 115 LED GE 2700K SPOT WHITE STRUC

12741209 MODULAR





Smart lighting family Smart Cake, Smart Lotis and Smart Kup form a new generation of spotlights which combine technical ingenuity with timeless design. This family's styling is based on our most popular designs. In concrete terms, the fittings consist of a module which can be combined with one of three trims to suit your requirements. The new spotlights can be combined with Smart Mask or Smart surface box to form the perfect solution for any interior. What you get is a LED module with a different finish. The light flows over the edges of the Smart Cake like its bigger sister.

Light output 1







#### Mounting mode

Ceiling recessed

| 1 x LED            |         |             |         |
|--------------------|---------|-------------|---------|
| Nominal lamp power | 11 W    | LOR         | 97%     |
| Lamp flux          | 1065 lm | Total flux  | 1031 lm |
| Luminous efficacy  | 94 lm/W | Total power | 11 W    |
| CCT                | 2700 K  |             |         |
| CRI                | 90      |             |         |
|                    |         |             |         |
|                    |         |             |         |
|                    |         |             |         |
|                    |         |             |         |
| 1 x LED            |         |             |         |
| Nominal lamp power | 23.6 W  | LOR         | 97%     |
| Lamp flux