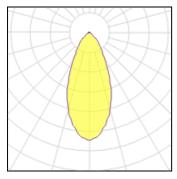

Light output 1 (integrated)

| Lamp type          | LED     | CCT         | 3000 K |
|--------------------|---------|-------------|--------|
| Nominal lamp power | 27.2 W  | CRI         | 80     |
| Total flux         | 1677 lm | LOR         | 100%   |
| Luminous efficacy  | 62 lm/W | ULOR        | 4%     |
|                    |         | Total power | 27.2 W |