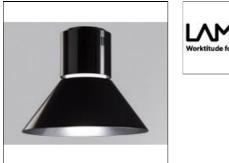

## Product data sheet

STORMBELL 3000 WW FL BK/WH. ST117030FL830N0B + STBE420B + ST1020P LAMP

Suspended downlight model STORMBELL 3000 WW FL WH/BK., LAMP brand. Made of shiny black extruded and injected aluminum body with polycarbonate opal ring. Model for COB with warm white color temperature and control gear included on white decorative rose. Flood aluminum reflector. Insulation class I.

Mounting mode

Pendant, Ceiling mounted

Shape and measurements

Height: 13.62 in Diameter: 16.54 in

Adjustability

Fixed