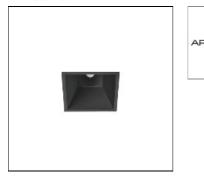

## Product data sheet

SWAP SQUARE 7W 4000K N A2543212N

ARKOSLIGHT

Swap is a ceiling recessed LED spotlight whose main features are its minimalist aspect, its perfect integration into the ceiling, and considerable visual comfort, thanks to the small reflector that is set back with respect to the ceiling plane. When it is switched on, its matte finish shade generates an attractive effect, a discrete circle of light. It includes an add-on bezel that can be used optionally to cover larger recess diameters.

| Mounting mode                   | Electric          |
|---------------------------------|-------------------|
| Ceiling recessed, Wall recessed | System power: 7 W |
| Shape and measurements          | Protection        |
| Length: 3.62 in                 | IP: 20            |
| Width: 3.62 in                  | IK: 07            |
| Height: 3.78 in                 |                   |
|                                 |                   |