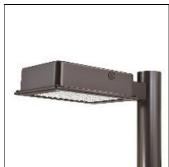

## Product data sheet

RV RIDGEVIEW LED LDRV-SLL-E03-E-7060

One-piece, die-cast aluminum housing can be pole or wall-mounted, Optical design creates consistent distribution and scalability, Choice of 12 high-efficiency, patented AccuLED Optics™, Standard in 4000K (+/- 275K) CCT and nominal 70 CRI, Suitable for operation in -40°C to 40°C ambient environments, 120-277V 50/60Hz, 347V 60Hz or 480V 60Hz operation, Proprietary circuit module withstands 10kV of transient line surge, Optional battery pack and bi-level switching, Five-year warranty

Mounting mode

Pole top mounted

Shape and measurements

Length: 2.04 in Width: 12.00 in Height: 0.39 in

Adjustability

Fixed

Electric

System power: 75.2 W