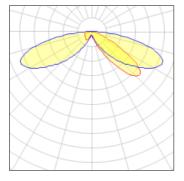

## Light output 1 (integrated)

| Lamp type          | LED      | CCT         | 3000 K |
|--------------------|----------|-------------|--------|
| Nominal lamp power | 40 W     | CRI         | 70     |
| Total flux         | 4308 lm  | LOR         | 100%   |
| Luminous efficacy  | 108 lm/W | ULOR        | 3%     |
|                    |          | Total power | 40 W   |
|                    |          |             |        |