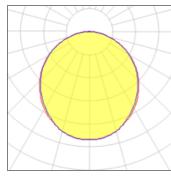

## Light output 1 (integrated)

| Lamp type          | LED     | CCT         | 3000 K |
|--------------------|---------|-------------|--------|
| Nominal lamp power | 38 W    | CRI         | 80     |
| Total flux         | 2100 lm | LOR         | 100%   |
| Luminous efficacy  | 55 lm/W | Total power | 38 W   |