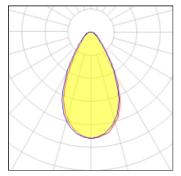

Light output 1 (integrated)

| Lamp type          | LED      | CCT         | 4032 K |
|--------------------|----------|-------------|--------|
| Nominal lamp power | 37.5 W   | CRI         | 80     |
| Total flux         | 4739 lm  | LOR         | 100%   |
| Luminous efficacy  | 126 lm/W | Total power | 37.5 W |