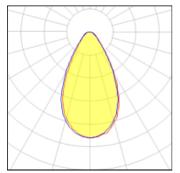

## Light output 2 (integrated)

| Lamp type          | LED      | CCT         | 4032 K |
|--------------------|----------|-------------|--------|
| Nominal lamp power | 37.5 W   | CRI         | 80     |
| Total flux         | 4739 lm  | LOR         | 100%   |
| Luminous efficacy  | 126 lm/W | Total power | 37.5 W |