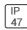

## Product data sheet

LXF/LXT LEXINGTON HID/LED LXF.LXT-PA1-50-827-U-5WQ-FL

COOPER LIGHTING







Aluminum housing, top, and base, Greater than 98% life at 60,000 hours ( $40^{\circ}$ C) (LED), Up to 140 lumens per watt, Lumen packages ranging from 2,000 – 11,000 lumens, Self-aligning pole-top fitter fits 2-3/8" and 3" O.D. tenons, Optional NEMA photocontrol receptacle, Five-year warranty (LED)

## Light output 1 (integrated)



| Lamp type          | LED     | CCT         | 2700 K |
|--------------------|---------|-------------|--------|
| Nominal lamp power | 54 W    | CRI         | 80     |
| Total flux         | 4655 lm | LOR         | 100%   |
| Luminous efficacy  | 86 lm/W | ULOR        | 9%     |
|                    |         | Total power | 54 W   |

Mounting mode

Pole top mounted

Shape and measurements

Height: 10.00 in Diameter: 14.00 in

Adjustability

Fixed

Electric