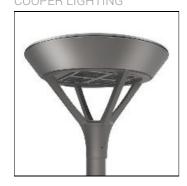

## Product data sheet

PMM MESA PMM-SA1C-740-U-T3 COOPER LIGHTING

Die-cast aluminum housing and door, Lumens packages ranging from 3,000 - 29,000 lumens, Choice of 13 high-efficiency, patented AccuLED Optics™, Base casting slip fits over a standard 3" O.D. tenon, Wall, single and dual-mount configurations available, 10kV/10vkA surge protection standard, LED fixture features a five-year warranty