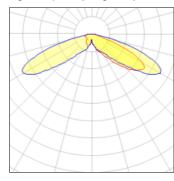

## Light output 1 (integrated)

| Lamp type          | LED      | CCT         | 4000 K |
|--------------------|----------|-------------|--------|
| Nominal lamp power | 59 W     | CRI         | 70     |
| Total flux         | 6263 lm  | LOR         | 100%   |
| Luminous efficacy  | 106 lm/W | Total power | 59 W   |