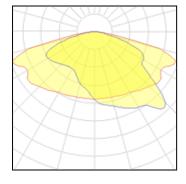

## Light output 1

| 1 x LED            |         |             |        |
|--------------------|---------|-------------|--------|
| Nominal lamp power | 14 W    | LOR         | 87%    |
| Lamp flux          | 800 lm  | Total flux  | 694 lm |
| Luminous efficacy  | 57 lm/W | Total power | 14 W   |
| CCT                | 3000 K  |             |        |
| CRI                | 70      |             |        |
|                    |         |             |        |