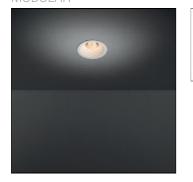

## Product data sheet

SMART LOTIS 82 IP55 LED GE 2700K MEDIUM GOLD

12442046 MODULAR

Smart lighting family Smart Cake, Smart Lotis and Smart Kup form a new generation of spotlights which combine technical ingenuity with timeless design. This family's styling is based on our most popular designs. In concrete terms, the fittings consist of a module which can be combined with one of three trims to suit your requirements. The new spotlights can be combined with Smart Mask to form the perfect solution for any interior. Smart Lotis comes with the typical Lotis cup. Choose from a white or black structure.