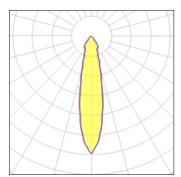

## Light output 1

| TAX MALT              |  |
|-----------------------|--|
|                       |  |
|                       |  |
|                       |  |
| $X \times X \times X$ |  |
|                       |  |
| XXXXX                 |  |
|                       |  |

Mounting mode

Ceiling recessed

| 1 x LED            |         |             |        |
|--------------------|---------|-------------|--------|
| Nominal lamp power | 13.4 W  | LOR         | 85%    |
| Lamp flux          | 956 lm  | Total flux  | 812 lm |
| Luminous efficacy  | 61 lm/W | Total power | 13.4 W |
| CCT                | 2700 K  |             |        |
| CRI                | 90      |             |        |
|                    |         |             |        |
|                    |         |             |        |
|                    |         |             |        |
|                    |         |             |        |
| 1 x LED            |         |             |        |
| Nominal lamp power | 6.2 W   | LOR         | 85%    |
| Lamp flux          | 554 lm  | Total flux  | 470 lm |
| Luminous efficacy  | 76 lm/W | Total power | 6.2 W  |
| CCT                | 2700 K  |             |        |
| CRI                | 90      |             |        |
|                    |         |             |        |
|                    |         |             |        |
|                    |         |             |        |
| 1 x LED            |         |             |        |
| Nominal lamp power | 9.2 W   | LOR         | 85%    |
| Lamp flux          | 744 lm  | Total flux  | 632 lm |
| Luminous efficacy  | 69 lm/W | Total power | 9.2 W  |
| CCT                | 2700 K  |             |        |
| CRI                | 90      |             |        |
|                    |         |             |        |