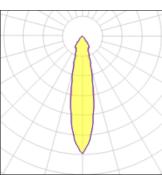

## Light output 1

| TAX MALT              |  |
|-----------------------|--|
|                       |  |
|                       |  |
|                       |  |
| $X \times X \times X$ |  |
|                       |  |
| XXXXX                 |  |
|                       |  |

Mounting mode

Ceiling recessed

| 1 x LED            |         |             |        |
|--------------------|---------|-------------|--------|
| Nominal lamp power | 13.4 W  | LOR         | 85%    |
| Lamp flux          | 956 lm  | Total flux  | 812 lm |
| Luminous efficacy  | 61 lm/W | Total power | 13.4 W |
| CCT                | 2700 K  |             |        |
| CRI                | 90      |             |        |
|                    |         |             |        |
|                    |         |             |        |
|                    |         |             |        |
|                    |         |             |        |
| 1 x LED            |         |             |        |
| Nominal lamp power | 6.2 W   | LOR         | 85%    |
| Lamp flux          | 554 lm  | Total flux  | 470 lm |
| Luminous efficacy  | 76 lm/W | Total power | 6.2 W  |
| CCT                | 2700 K  |             |        |
| CRI                | 90      |             |        |
|                    |         |             |        |
|                    |         |             |        |
|                    |         |             |        |
| 1 x LED            |         |             |        |
| Nominal lamp power | 9.2 W   | LOR         | 85%    |
| Lamp flux          | 744 lm  | Total flux  | 632 lm |
| Luminous efficacy  | 69 lm/W | Total power | 9.2 W  |
| CCT                | 2700 K  |             |        |
| CRI                | 90      |             |        |
|                    |         |             |        |