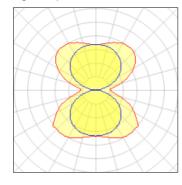

### Light output 1

| 1 x LED            |          |
|--------------------|----------|
| Nominal lamp power | 101.3 W  |
| Lamp flux          | 10584 lm |
| Luminous efficacy  | 114 lm/W |
| CCT                | 3114 K   |
| CRI                | 84       |

| LOR         | 100%     |
|-------------|----------|
| ULOR        | 50%      |
| Total flux  | 10584 lm |
| Total power | 92.9 W   |
|             |          |

| 1 x LED            |          |             |         |
|--------------------|----------|-------------|---------|
| Nominal lamp power | 68 W     | LOR         | 100%    |
| Lamp flux          | 7056 lm  | ULOR        | 50%     |
| Luminous efficacy  | 104 lm/W | Total flux  | 7056 lm |
| CCT                | 3114 K   | Total power | 67.9 W  |
| CRI                | 84       |             |         |