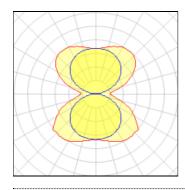

### Light output 1

| 1 x LED            |          |
|--------------------|----------|
| Nominal lamp power | 101.3 W  |
| Lamp flux          | 10584 lm |
| Luminous efficacy  | 114 lm/W |
| CCT                | 3114 K   |
| CRI                | 84       |

| LOR         | 100%     |
|-------------|----------|
| ULOR        | 50%      |
| Total flux  | 10584 lm |
| Total power | 92.9 W   |
|             |          |

| 1 x LED            |          |             |         |
|--------------------|----------|-------------|---------|
| Nominal lamp power | 68 W     | LOR         | 100%    |
| Lamp flux          | 7056 lm  | ULOR        | 50%     |
| Luminous efficacy  | 104 lm/W | Total flux  | 7056 lm |
| CCT                | 3114 K   | Total power | 67.9 W  |
| CRI                | 84       |             |         |