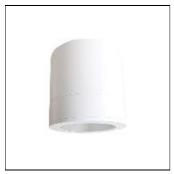

## Product data sheet

RAX SURFACE 200 WHITE 14W 3000K RA>80 DALI 8246081788

SG ARMATUREN

Rax 200 Surface is designed for applications with solid ceilings and will reduce lighting costs without compromising the visual quality of indoor environments. The unique reflector design combined with the latest LED technology ensures high efficiency. Light distribution: Direct Light technic LED 14W 3000K Ra>80 SDCM 2 L90/B10 >50,000 hrs at Ta=25°C Control/Dimming DALI Push Dim Protection Class I IP20 Energy and approvals A++ CE Materials and finish Housing: Spun aluminium Colour: White Optics: Aluminium Mounting/Connection Surface, Indoor

Mounting mode

Ceiling mounted

Shape and measurements

Length: 8.78 in Width: 8.78 in Height: 9.96 in

Adjustability

Fixed

Electric

System power: 14 W Appliance Class: I