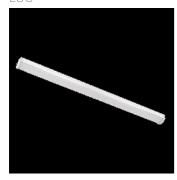

# Product data sheet

RAYLUX LB LED 26W 3250LM 4000K WHITE STANDARD 300091.00074

LUG

Modern surface mounted luminaire for LED light sources. Mounting: directly on the ceiling Body: powder-painted steel sheet Power: 220-240V 50/60Hz Lifetime (L80B10): 60 000 h Operating temperature range: 0°C ... +30°C Warranty: 3 years Application: classrooms, pathways, changing rooms

#### Shape and measurements

Length: 23.62 in Width: 3.54 in Height: 2.72 in

## Design

Color of housing: White