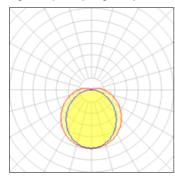

# Light output 1 (integrated)

| Lamp type          | LED      | CCT         | 4000 K |
|--------------------|----------|-------------|--------|
| Nominal lamp power | 26 W     | CRI         | 80     |
| Total flux         | 3250 lm  | LOR         | 100%   |
| Luminous efficacy  | 125 lm/W | ULOR        | 5%     |
|                    |          | Total power | 26 W   |