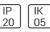

# Product data sheet

RAYLUX LB LED 26W 3250LM 4000K WHITE STANDARD 300091.00074

LUG









Modern surface mounted luminaire for LED light sources. Mounting: directly on the ceiling Body: powder-painted steel sheet Power: 220-240V 50/60Hz Lifetime (L80B10): 60 000 h Operating temperature range: 0°C ... +30°C Warranty: 3 years Application: classrooms, pathways, changing rooms

# Light output 1 (integrated)



| Lamp type          | LED      | CCT         | 4000 K |
|--------------------|----------|-------------|--------|
| Nominal lamp power | 26 W     | CRI         | 80     |
| Total flux         | 3250 lm  | LOR         | 100%   |
| Luminous efficacy  | 125 lm/W | ULOR        | 5%     |
|                    |          | Total power | 26 W   |

#### Mounting mode

Ceiling mounted

#### Shape and measurements

Length: 23.62 in Width: 3.54 in Height: 2.72 in

#### Adjustability