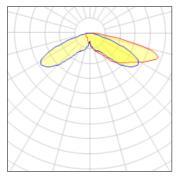

## Light output 1 (integrated)

| Lamp type          | LED      | CCT         | 4000 K |
|--------------------|----------|-------------|--------|
| Nominal lamp power | 85 W     | CRI         | 70     |
| Total flux         | 9703 lm  | LOR         | 100%   |
| Luminous efficacy  | 114 lm/W | Total power | 85 W   |