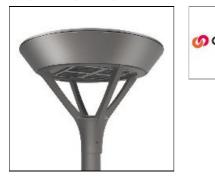

# PMM MESA PMM-SA2B-740-U-SL4 COOPER LIGHTING

Die-cast aluminum housing and door, Lumens packages ranging from 3,000 - 29,000 lumens, Choice of 13 high-efficiency, patented AccuLED Optics™, Base casting slip fits over a standard 3" O.D. tenon, Wall, single and dual-mount configurations available, 10kV/10vkA surge protection standard, LED fixture features a five-year warranty