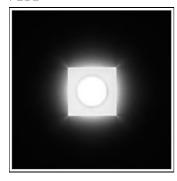

## Light output 1 (integrated)

| Lamp type          | LED    | CCT         | 6000 K |
|--------------------|--------|-------------|--------|
| Nominal lamp power | 2.3 W  | CRI         | 70     |
| Total flux         | 14 lm  | LOR         | 100%   |
| Luminous efficacy  | 6 lm/W | ULOR        | 17%    |
|                    |        | Total power | 2.3 W  |