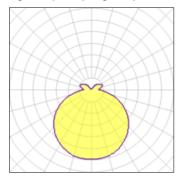

## Light output 1 (integrated)

| Lamp type          | LED    | CCT         | 6000 K |
|--------------------|--------|-------------|--------|
| Nominal lamp power | 2.3 W  | CRI         | 70     |
| Total flux         | 14 lm  | LOR         | 100%   |
| Luminous efficacy  | 6 lm/W | ULOR        | 17%    |
|                    |        | Total power | 2.3 W  |