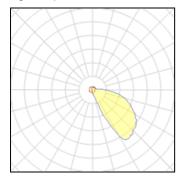

#### Light output 1

#### 6 x LED

| Nominal lamp power | 1 W    |
|--------------------|--------|
| Lamp flux          | 170 lm |
| Luminous efficacy  | 4 lm/W |
| CCT                | 4000 K |
| CRI                | 80     |

Electric

System power: 7.5 W Appliance Class: I LOR

Total flux

Total power

Protection

IP: 55