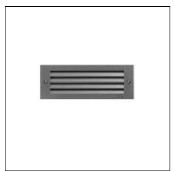

# Product data sheet

STL259 IP55:LED-6/6W/4K 133-0347

WE-EF

IP55, Class I. Marine-grade die-cast aluminium alloy. 5CE superior corrosion protection including PCS hardware. Silicone rubber gasket. Polycarbonate main lens. Two cable entries. A pre-installation blockout is available and recommended for mounting in concrete walls. To be ordered separately.

### Mounting mode

Wall recessed

## Shape and measurements

Length: 9.84 in Width: 3.62 in Height: 4.25 in Weight: 1.3 kg 3%

28 lm

7.5 W