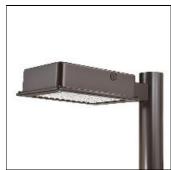

## Product data sheet

RV RIDGEVIEW LED LDRV-SLL-E04-E-7030

**COOPER LIGHTING** 

One-piece, die-cast aluminum housing can be pole or wall-mounted, Optical design creates consistent distribution and scalability, Choice of 12 high-efficiency, patented AccuLED Optics™, Standard in 4000K (+/- 275K) CCT and nominal 70 CRI, Suitable for operation in -40°C to 40°C ambient environments, 120-277V 50/60Hz, 347V 60Hz or 480V 60Hz operation, Proprietary circuit module withstands 10kV of transient line surge, Optional battery pack and bi-level switching, Five-year warranty

Mounting mode

Pole top mounted

Shape and measurements

Length: 2.04 in Width: 12.00 in Height: 0.39 in

Adjustability

Fixed

Electric

System power: 97.2 W