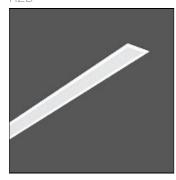

## Product data sheet

LESS IS MORE 27 312176.002.76

RZB

Series: LESS IS MORE 27 Recessed ceiling and wall luminaire with slim design. Housing: extruded aluminium profile, powder-coated. End cap aluminium powder-coated. Diffuser made of non-yellowing plastic (PMMA), opal. Suitable for recessed ceiling mounting, wall (recessed). External driver with connecting cable. Colour: traffic white, matt (RAL 9016) Length: 1014 mm Width: 38 mm Height: 2 mm Cut-out length: 1006 mm Cut-out width: 30 mm Recess height: 45-60 mm Lamp: LED Socket: without socket Colour temperature: 3000K Colour rendering index (CRI): 82 System power: 29 W Rated luminous flux: 1950 Im Luminous efficiency: 67 Im/W Control gear: Voltage converter, DALI dim. Protection class: II Type of protection: IP 20

Mounting mode

Ceiling recessed

Shape and measurements

Length: 1.50 in Width: 39.92 in Height: 0.08 in

Adjustability

Fixed

Electric

System power: 29 W