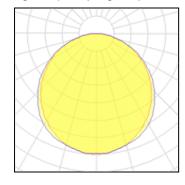

## Light output 1 (integrated)

| Lamp type          | LED     | CCT         | 3000 K |
|--------------------|---------|-------------|--------|
| Nominal lamp power | 29 W    | CRI         | 80     |
| Total flux         | 1950 lm | LOR         | 100%   |
| Luminous efficacy  | 67 lm/W | Total power | 29 W   |