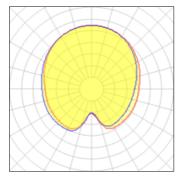

## Light output 1

## 1 x Compact fluorescent lamp

| Nominal lamp power | 42 W    | Socket      | Gx24Q-4 |
|--------------------|---------|-------------|---------|
| Lamp flux          | 3200 lm | LOR         | 79%     |
| Luminous efficacy  | 60 lm/W | ULOR        | 43%     |
| CCT                | 3000 K  | Total flux  | 2537 lm |
| CRI                | 84      | Total power | 42 W    |
|                    |         |             |         |