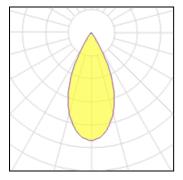

## Product data sheet

POWER SPOT R 6W 500LM 3000K 10000521

A downlight for general lighting of homes, restaurants, and business premises. The frame of the light has a satin matte surface. The light beam is adjustable  $20 - 50^{\circ}$ . The light can be targeted in a single direction. The light source can easily be changed on the power spot R if needed. Other colors available

## Light output 1 (integrated)

| Lamp type          | LED     | CCT         | 3000 K |
|--------------------|---------|-------------|--------|
| Nominal lamp power | 6 W     | CRI         | 90     |
| Total flux         | 500 lm  | LOR         | 100%   |
| Luminous efficacy  | 83 lm/W | Total power | 6 W    |